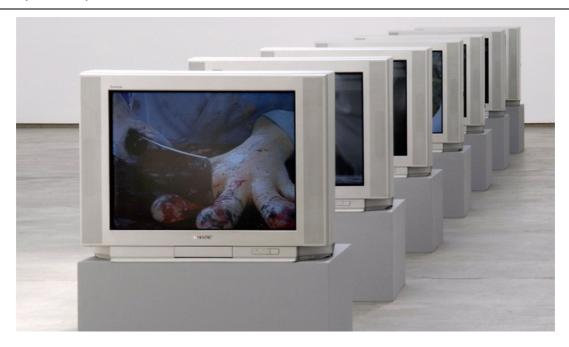

## THE DARK THREAT OF ABSENCE

PARIS DEBELLEYME 26 Thursday - 24 Thursday

A DOUBLE SCREEN FILM DEVISED TO BE FRAUGHT WITH LINKAGE AND DISPLACEMENT; A TIGHT PLAY BETWEEN SCREENS THAT SHOVES AND MAKES SOUND AN OBJECT OF LANGUAGE, NON-ACTION THE TIME-IMAGE, AND MOVEMENT THOUGHT.

THIS DOUBLE STRUCTURE HAS BEEN FRAGMENTED AND SLICED (7 BETACAM SP) TO CONSTRUCT AN AGITATED IMBALANCE THAT IS STUCK AND GLUED BY TRANSGRESSION.

THERE ARE RUPTURES AND LEAPS, TENSIONS AND INTENSITIES, AND STRIDENT REPETITIONS THAT BRING TO FULL FORCE THE BLATANT EXTERIOR : THE OUTSIDE BRUTALLY DISMISSING THE INTERIOR.

YET, THIS STRANGULATION AND PERVERSITY, THIS DISCONNECT; THESE DISJUNCTIONS CREATE A TOWERING AND UNIFYING IMAGE OF THE DARK THREAT OF ABSENCE.

IT'S A WILD THROW OF THE DICE.